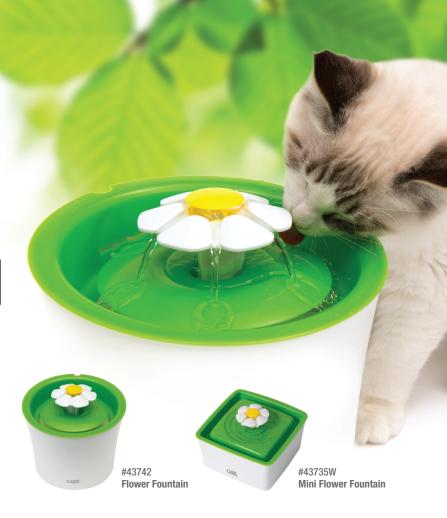

## **FLOWER** FOUNTAIN

The Catit® Flower Fountain provides your cat with flowing, filtered water which encourages your cat to drink more.