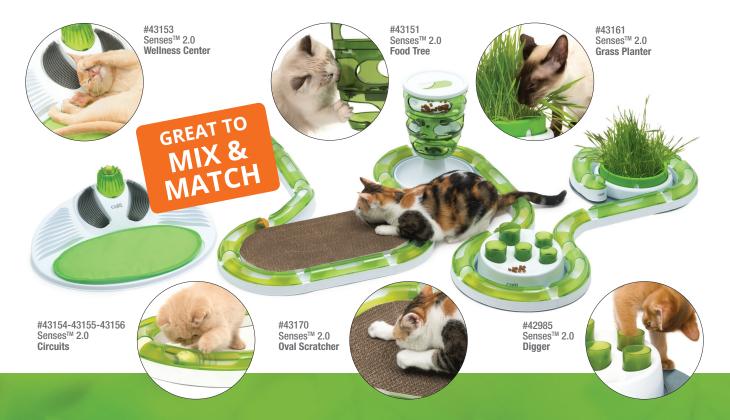

## SENSES<sup>™</sup>2.0

The Catit® Senses™ series stimulates your cat to use its sense of sight, touch, hearing, taste, and smell. Unleash the inner tiger in your feline as your cat digs, scratches, pounces and paws!