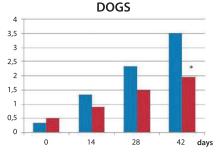

Dogs from control group

with dental bacterial plaque

Cats after 6 weeks treatment

CATS

6-week treatment with seaweed (Ascophyllum nodosum) significantly improved Oral Health Index (OHI) in dogs & cats (~50%)

90-day treatment with seaweed (Ascophyllum nodosum) dental bites effciently decreased plaque and calculus accumulation in dogs, and achieved better oral health status than control group

P1 Control

• P2 Treatment