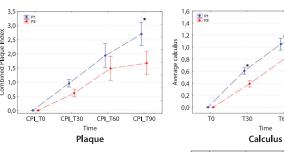

90-day treatment with seaweed (Ascophyllum nodosum) dental bites effciently decreased plaque and calculus accumulation in dogs, and achieved better oral health status than control group

P1 Control

• P2 Treatment