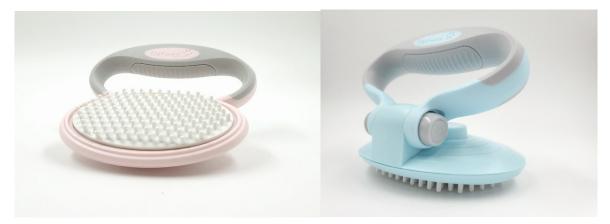

### **Pet Brushes**

Vetnex Grooming Pet Brushes are a range of innovatively designed brushes to take care of the hair of your pets. The range has a special adjustable handle design which allows flexible and comfortable easy operation.

- 6 products in the range selection for long or short hair pets
- 2 colours (blue and pink) for each product to suit boy or girl pets
- Total 12 SKUs
- 180<sup>o</sup> flexible adjustable handle, 7 locks in every 30<sup>o</sup> angle to make it easier for all different habit users
- High quality materials stainless steel & others
- Carefully considered features to make pets and their owners both feel comfortable

### Multiple Ways of Using the Products

### 5. Self-Cleaning Pin Brush for Dogs

6. Massage Brush for Dogs & Cats