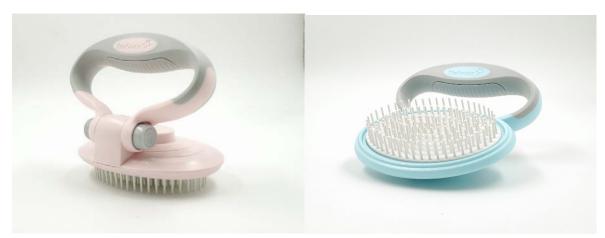

### **Pet Brushes**

Vetnex Grooming Pet Brushes are a range of innovatively designed brushes to take care of the hair of your pets. The range has a special adjustable handle design which allows flexible and comfortable easy operation.

- 6 products in the range selection for long or short hair pets
- 2 colours (blue and pink) for each product to suit boy or girl pets
- Total 12 SKUs
- 180<sup>o</sup> flexible adjustable handle, 7 locks in every 30<sup>o</sup> angle to make it easier for all different habit users
- High quality materials stainless steel & others
- Carefully considered features to make pets and their owners both feel comfortable

### 5. Self-Cleaning Pin Brush for Dogs

6. Massage Brush for Dogs & Cats