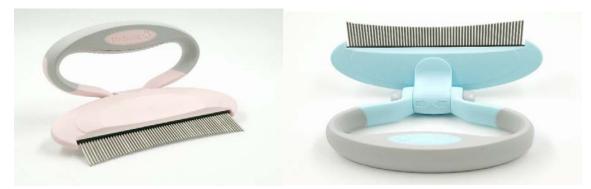

### **Pet Brushes**

Vetnex Grooming Pet Brushes are a range of innovatively designed brushes to take care of the hair of your pets. The range has a special adjustable handle design which allows flexible and comfortable easy operation.

- 6 products in the range selection for long or short hair pets
- 2 colours (blue and pink) for each product to suit boy or girl pets
- Total 12 SKUs
- 180<sup>o</sup> flexible adjustable handle, 7 locks in every 30<sup>o</sup> angle to make it easier for all different habit users
- High quality materials stainless steel & others
- Carefully considered features to make pets and their owners both feel comfortable

180° Flexible Adjustment 7 Locks Every 30° Angle

### Multiple Ways of Using the Products

### 4. Pin Comb for Dogs