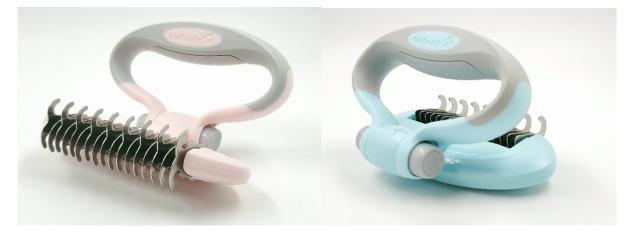

### **Pet Brushes**

Vetnex Grooming Pet Brushes are a range of innovatively designed brushes to take care of the hair of your pets. The range has a special adjustable handle design which allows flexible and comfortable easy operation.

- 6 products in the range selection for long or short hair pets
- 2 colours (blue and pink) for each product to suit boy or girl pets
- Total 12 SKUs
- 180<sup>o</sup> flexible adjustable handle, 7 locks in every 30<sup>o</sup> angle to make it easier for all different habit users
- High quality materials stainless steel & others
- Carefully considered features to make pets and their owners both feel comfortable

### 1. Soft Pin Brush for Dogs & Cats

2. Undercoat Rake for Dogs

3. Dematting Rake for Dogs