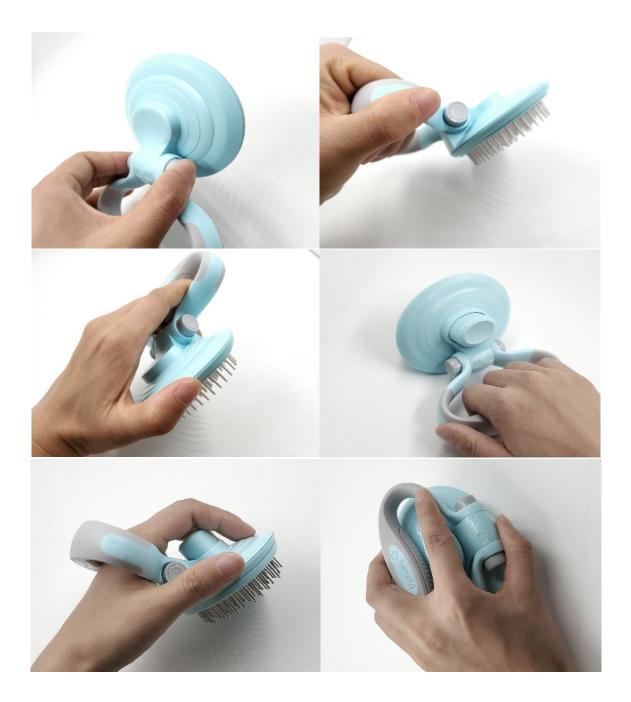

### **Pet Brushes**

Vetnex Grooming Pet Brushes are a range of innovatively designed brushes to take care of the hair of your pets. The range has a special adjustable handle design which allows flexible and comfortable easy operation.

- 6 products in the range selection for long or short hair pets
- 2 colours (blue and pink) for each product to suit boy or girl pets
- Total 12 SKUs
- 180<sup>o</sup> flexible adjustable handle, 7 locks in every 30<sup>o</sup> angle to make it easier for all different habit users
- High quality materials stainless steel & others
- Carefully considered features to make pets and their owners both feel comfortable

180° Flexible Adjustment 7 Locks Every 30° Angle

### Multiple Ways of Using the Products