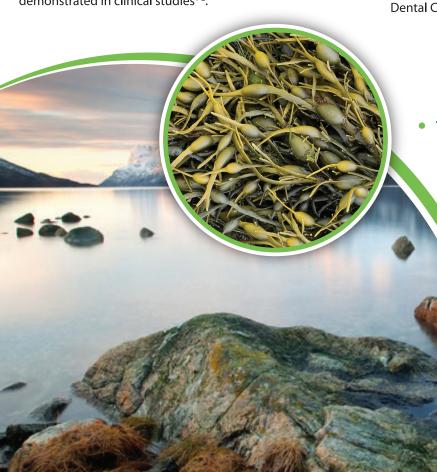

#### PROTECTION AGAINST PLAQUE, TARTAR & BAD BREATH

Vetnex Natural Dental Care is a 100% natural product made from organic seaweed *Ascophyllum nodosum*, which is a specific strain of seaweed harvested from the pristine waters near the Arctic Ocean. The seaweed is high in nutrition and has a natural defensive mechanism against bacterial biofilms.

The dental and oral health benefits of the seaweed (*Ascophyllum nodosum*) in dogs and cats have been demonstrated in clinical studies<sup>1-2</sup>.

- 100% natural product
  - Clinically proven for dental health
    - Made in Australia with organic seaweed sourced from pristine waters near the Arctic Ocean
      - Variety of choice to be enjoyed by dogs and cats