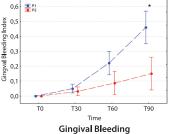

90-day treatment with seaweed (Ascophyllum nodosum) dental bites effciently decreased plaque and calculus accumulation in dogs, and achieved better oral health status than control group

P1 Control

• P2 Treatment