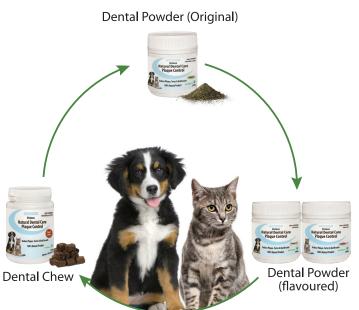

#### NATURAL SOLUTION FOR HEALTHY TEETH & GUMS, AND FRESH BREATH

Vetnex Natural Dental Care range includes tasty dental chews and a variety of dental powders with the selection of original seaweed, kangaroo and Tasmanian salmon flavours.

Vetnex dental chews are to give as treats which is convenient for busy owners. The dental powders are to be used together with foods (topped or mixed with foods).

Vetnex dental range can be used individually or rotationally as part of a longer-term dental health management program for prevention and treatment of plaque, tartar or bad breath or for fussy eaters when they are getting bored with the original seaweed flavour or other products. Vetnex is an Australian brand of natural animal care products with a mission to help our beloved animals live healthier and happier.