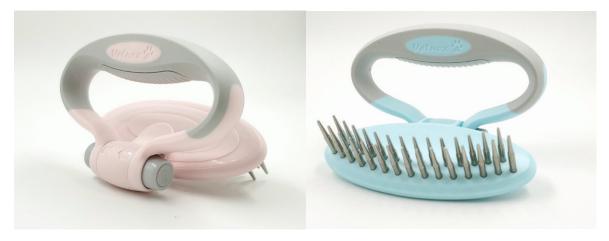

### **Pet Brushes**

Vetnex Grooming Pet Brushes are a range of innovatively designed brushes to take care of the hair of your pets. The range has a special adjustable handle design which allows flexible and comfortable easy operation.

- 6 products in the range selection for long or short hair pets
- 2 colours (blue and pink) for each product to suit boy or girl pets
- Total 12 SKUs
- 180<sup>o</sup> flexible adjustable handle, 7 locks in every 30<sup>o</sup> angle to make it easier for all different habit users
- High quality materials stainless steel & others
- Carefully considered features to make pets and their owners both feel comfortable

### 5. Self-Cleaning Pin Brush for Dogs

6. Massage Brush for Dogs & Cats