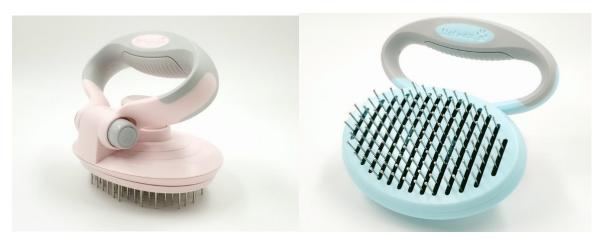

### **Pet Brushes**

Vetnex Grooming Pet Brushes are a range of innovatively designed brushes to take care of the hair of your pets. The range has a special adjustable handle design which allows flexible and comfortable easy operation.

- 6 products in the range selection for long or short hair pets
- 2 colours (blue and pink) for each product to suit boy or girl pets
- Total 12 SKUs
- 180<sup>o</sup> flexible adjustable handle, 7 locks in every 30<sup>o</sup> angle to make it easier for all different habit users
- High quality materials stainless steel & others
- Carefully considered features to make pets and their owners both feel comfortable

### Multiple Ways of Using the Products

### 1. Soft Pin Brush for Dogs & Cats

2. Undercoat Rake for Dogs

3. Dematting Rake for Dogs