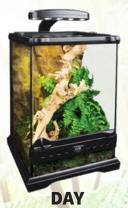

## **NEW PRODUCTS**

EXO TERRA DAY & NIGHT LED

The Exo Terra Day & Night LED is ideal for reptiles, amphibians and invertebrates with NO UVB-requirements, like snakes, nocturnal geckos, frogs, spiders, scorpions, insects, etc. ... The bright white LED's create a nice daylight, while the blue LED's mimic a moonlight shimmer that enable you to observe your animals at night without disturbing their natural behavior. The dim light of the blue LED's allows nocturnal animals to navigate in their territory in search of insects, mating-partners, etc...