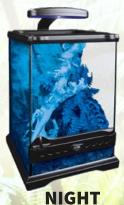

## **NEW PRODUCTS**

EXO TERRA DAY & NIGHT LED

The Exo Terra Day & Night LED is ideal for reptiles, amphibians and invertebrates with NO UVB-requirements, like snakes, nocturnal geckos, frogs, spiders, scorpions, insects, etc. ... The bright white LED's create a nice daylight, while the blue LED's mimic a moonlight shimmer that enable you to observe your animals at night without disturbing their natural behavior. The dim light of the blue LED's allows nocturnal animals to navigate in their territory in search of insects, mating-partners, etc...