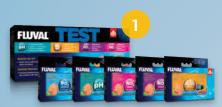

## 1. FLUVAL TEST KIT RANGE

Wide Range P.H., Ammonia, Nitrite, Nitrate, Phosphate and a Master Test Kit which contains P.H. / Nitrate, Nitrite and Ammonia included.

A range of powerful DC water pumps which can are designed for use in larger volume aguariums. Available in 4000 lph, 6000 lph, 9000 lph and 12,000 lph these pumps will have multiple uses in marine and freshwater aguaria.