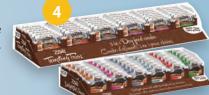

#### 4. ZOE - PREMIUM WET FOOD FOR CATS & DOGS

Fabulous new wet foods for cats in Duo style of two mixed ingredients. Cats come in Chicken / Salmon Flakes, Salmon / Tuna Flakes, Turkey / Cuts of Chicken and Tilapia / Flakes of Tuna. The dog range of 5 types comes in Trio - 3 types in one pack in Turkey, Chicken & Carrots - Tuna, Tuna, Tuna/ Sweet Potato & Pumpkin - Salmon, Chicken & Pumpkin/Peas - Lamb, Chicken & Potato/Pumpkin and Beef, Chicken & Carrot/Sweet Potato. Priced to compete and with a point of difference in stunning packaging.