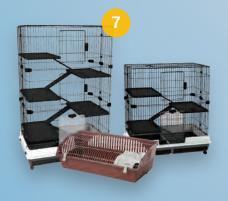

# 7. FURKIDZ - FERRET & CAT CAGES

Available in 3 and 5 levels - these cages are large enough to cater to multiple animals. Both models come with wheels for easy movement to various locations and are coated in a heavy, lead free enamel paint designed to be scratch and chew resistant.