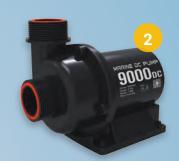

## 1. FLUVAL TEST KIT RANGE

Wide Range P.H., Ammonia, Nitrite, Nitrate, Phosphate and a Master Test Kit which contains P.H. / Nitrate, Nitrite and Ammonia included.

A range of powerful DC water pumps which can are designed for use in larger volume aguariums. Available in 4000 lph, 6000 lph, 9000 lph and 12,000 lph these pumps will have multiple uses in marine and freshwater aguaria.